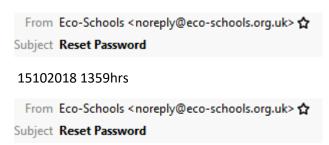

### How do I do this?

In your email settings it will have a time and date when the email was sent.

### Example;

#### 15102018 1358hrs

## Which one should you choose?

The one at 1359hrs as this would have overwritten the one at 1358!